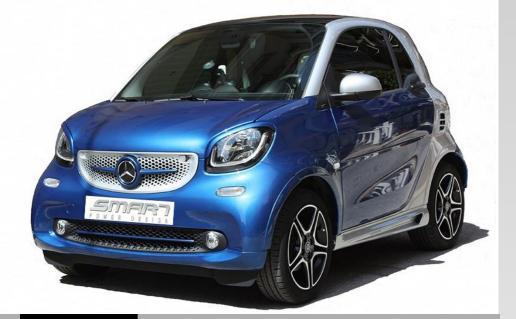

Smart Power Design

## <u>Chrome Rings for the Steering Wheel</u> <u>Smart Fortwo W453</u>

<u>Photo 1:</u> The Chrome Rings for the Vents for the new Smart Fortwo 453 by Smart Power Design