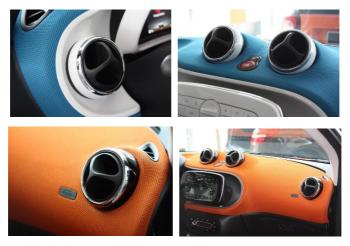

The Chrome Rings with different viewing angles.

Enjoy what you have just installed. We hope that you are not going to like it but to love it as it fits perfectly on your lovely Smart Fortwo 453. Give us a review here: <u>http://bitly.com/Smart-DE-Make-a-Review</u>