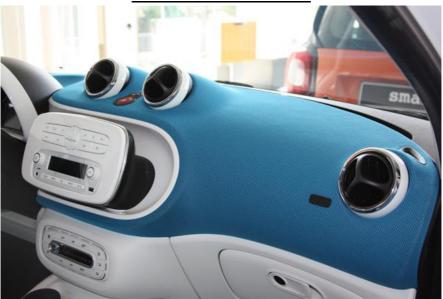

## <u>Chrome Rings for the Steering Wheel</u> <u>Smart Fortwo W453</u>

<u>Photo 1:</u> The Chrome Rings for the Vents for the new Smart Fortwo 453 by Smart Power Design

## <u>Parts list</u>

4 x Chrome Rings