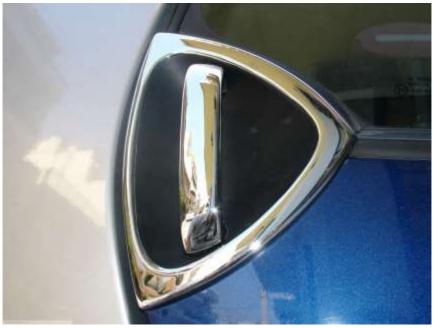

## Door Handle Rim and Cover Kit Smart Fortwo 450

Photo 1: Door Handle Rim and Cover Kit Smart Fortwo 450