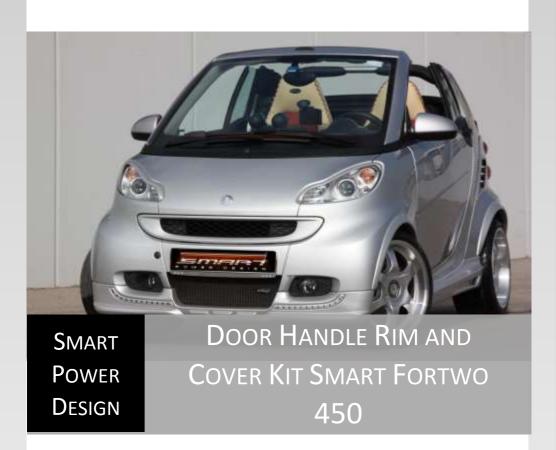

## Door Handle Rim and Cover Kit Smart Fortwo 450

Photo 1: Door Handle Rim and Cover Kit Smart Fortwo 450